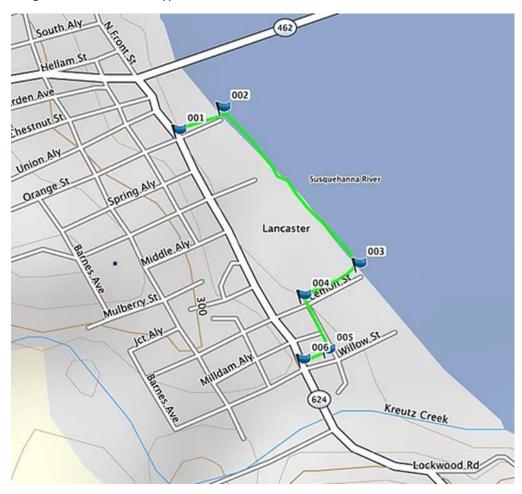

## Wrightsville Low Water Bypass

## Down River

After passing under the Wrightsville-Columbia bridge on Front St turn left at Orange St and go down to the canal towpath.

Turn right and follow towpath to beyond the ball field.

Turn right on Lemon.

Next intersection turn left on Water St

In two blocks, turn right onto Willow St.

At Front St turn left to follow main trail

## **Up River**

After passing over Kreutz Creek turn right onto Willow St.

At the next intersection turn left onto Water St

At Lemon St turn left and go down to the river

At the river turn left and follow towpath.

Before the Wrightsville to Columbia bridge turn right onto Orange St and go up to Front St

Turn right on Orange St to rejoin main trail.